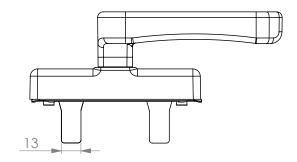

BOSSY cremones are designed for installation with C/C distance 98 mm, but can easily be adapted for fxing with a C/C distance of 104 mm and 84 mm. The special form of the pull handle makes it easy to insert the hand, thus allowing the handling of large-size sashes.