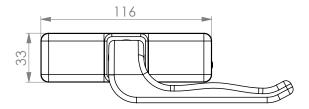

BOSSY cremones are designed for installation with C/C distance 98 mm, but can easily be adapted for fxing with a C/C distance of 104 mm and 84 mm. The special form of the pull handle makes it easy to insert the hand, thus allowing the handling of large-size sashes.