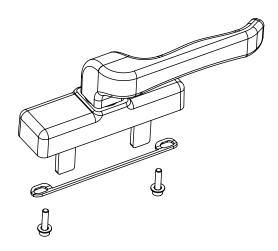

# **BOSSY CURVED CREMONE**

## **Functions**

Cremone for curtain walls with  $90\ensuremath{^\circ}$  ( one-way) and opening/closing positioning notch.

Online data sheet

### **Materials**

Handle in die-cast aluminium Cremone case, gear, racks and sliding parts in diecast zamak.

Offset block and plate in die-cast zamak Hostaform internal sheathing

Spring, screw and f xing plate in stainless steel