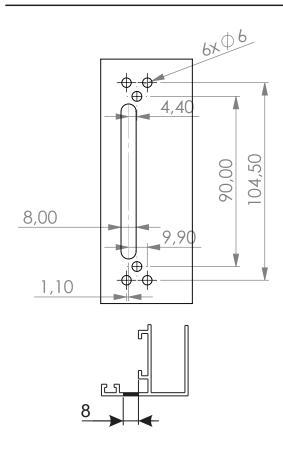

BOSSY cremones are designed for installation with C/C distance 98 mm, but can easily be adapted for fxing with a C/C distance of 104 mm and 84 mm. The special form of the pull handle makes it easy to insert the hand, thus allowing the handling of large-size sashes.