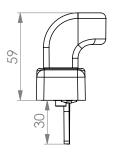

BOSSY cremones are designed for installation with C/C distance 98 mm, but can easily be adapted for fxing with a C/C distance of 104 mm and 84 mm. The special form of the pull handle makes it easy to insert the hand, thus allowing the handling of large-size sashes.